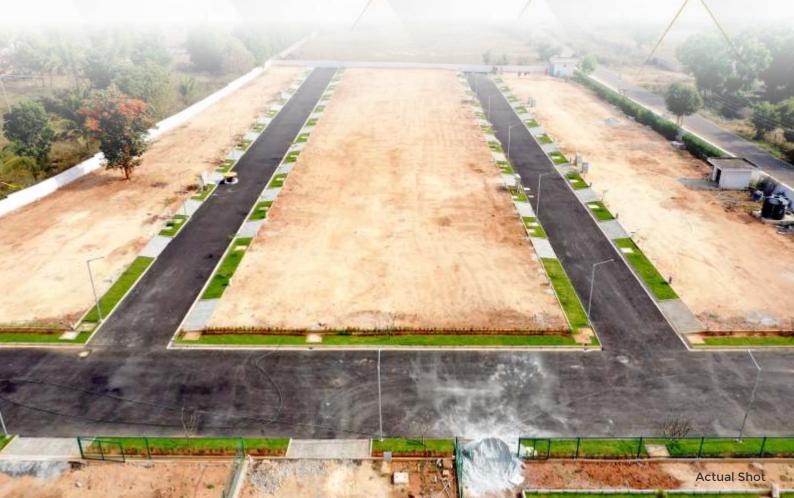

### **PREMIUM**

Shreekara Valley spread across 2.30 acres, is a low-density premium plotted residential project offering a diverse expansion of plots at Rajanukunte. So, you can build your dream home the way you dreamt.

# Highlights Shreekara Valley

Ready to Register & Build Plots

45 Plots in 2.30 Acres

1200 sq.ft. to 2000 sq.ft. Plot Sizes

**Gated Community** 

**DPA Approved** 

Safe & Secured Park

**Landscaped Gardening** 