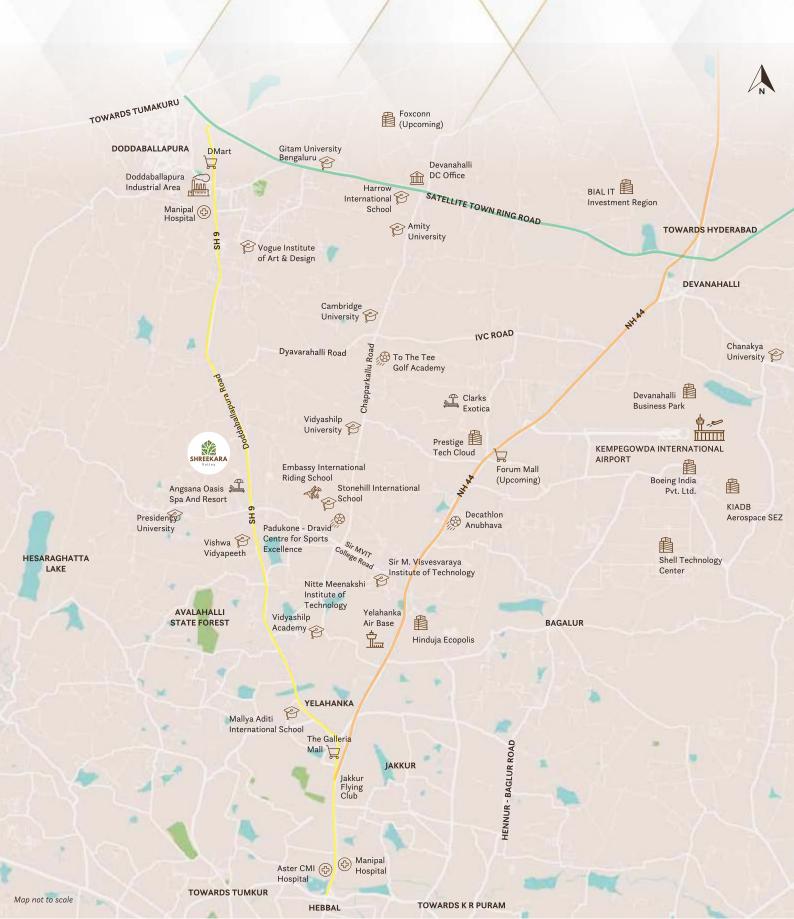

### **PROXIMATE**

While presenting rich greenery, tranquil water bodies, vast horizon and fresh air at your doorstep, Shreekara Valley commands proximity and easy accessibility to main roadways, bus stops, airports, commercial centres as well as civic amenities like premium schools and hospitals.

### **PROMISING**

Positioned within the progressive environment of Rajanukunte, it ensures excellent connectivity and quality living in the lap of the growth corridor. Tucked into a scenic suburb and a pleasant drive away from the city, these premium plots near the International Airport are a perfect getaway and a promising investment opportunity.

# Reason To Invest In Rajanukunte

- Surrounded by Nature's Preserves, Resorts and Tourists Spots
- 3 well-planned access roads to the project ensure a smooth flow of traffic
- 5 minutes walk from Prestige Oasis and Prestige Dew Drop
- 10 minutes drive to Rajanukunte Railway Station
- Yelahanka Satellite Town bus stand 10 km
- Yeshwanthpur Metro Station 20 km
- Kempegowda International Airport 25 km
- Bangalore Scottish School, National Public School, Canadian International School, Ryan International School, Stonehill International School, Delhi Public School North, and Presidency School in the vicinity.
- Sri Maruthi Hospital, Janapriya Hospital, Sanjeevini Hospital and Renuka Hospital are in proximity.