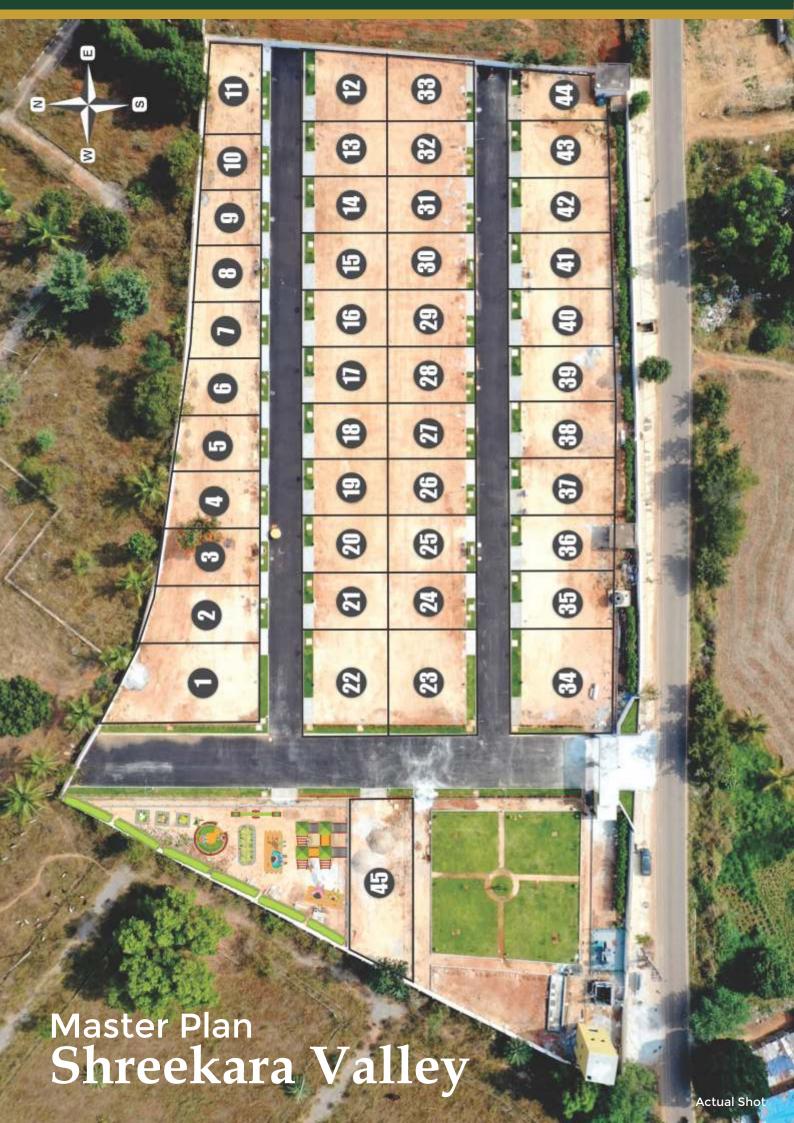

### PLOT YOUR DREAM, BUILD YOUR STOREY

45 Exclusive Plotted Development on Rajanukunte

Every plot holds an extraordinary story. Shreekara Valley embodies a "Land of Dream Come True" - a target achieved, a dream realised, a secured future, nourishing lasting happiness at every square foot.

# Highlights Shreekara Valley

Ready to Register & Build Plots

45 Plots in 2.30 Acres

1200 sq.ft. to 2000 sq.ft. Plot Sizes

**Gated Community** 

**DPA Approved** 

Safe & Secured Park

**Landscaped Gardening** 