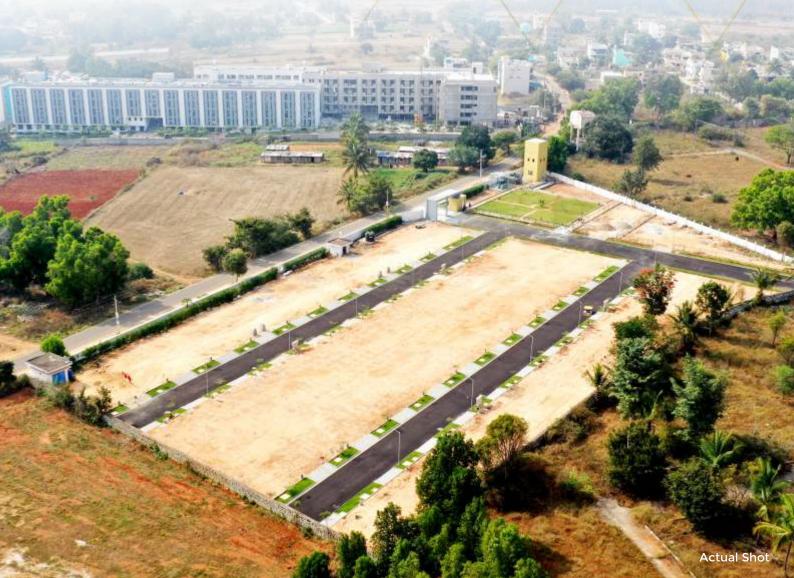

### **PREMIUM**

Shreekara Valley spread across 2.30 acres, is a low-density premium plotted residential project offering a diverse expansion of plots at Rajanukunte. So, you can build your dream home the way you dreamt.

# Highlights Shreekara Valley

Ready to Register & Build Plots

45 Plots in 2.30 Acres

1200 sq.ft. to 2000 sq.ft. Plot Sizes

**Gated Community** 

**DPA Approved** 

Safe & Secured Park

**Landscaped Gardening** 