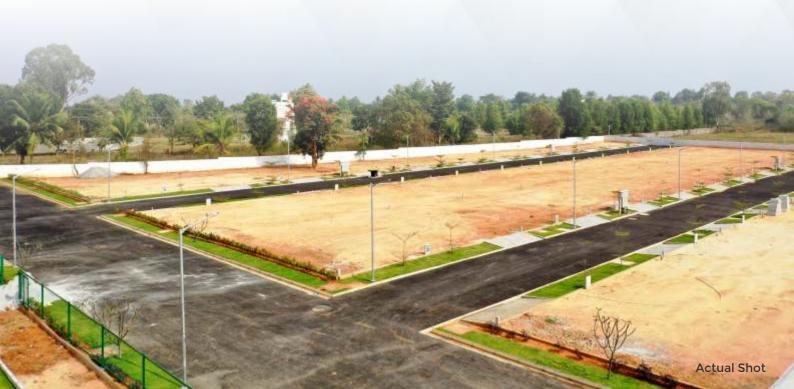

### **PREMIUM**

Shreekara Valley spread across 2.30 acres, is a low-density premium plotted residential project offering a diverse expansion of plots at Rajanukunte. So, you can build your dream home the way you dreamt.

# Highlights Shreekara Valley

Ready to Register & Build Plots

45 Plots in 2.30 Acres

1200 sq.ft. to 2000 sq.ft. Plot Sizes

**Gated Community** 

**DPA Approved** 

Safe & Secured Park

**Landscaped Gardening** 