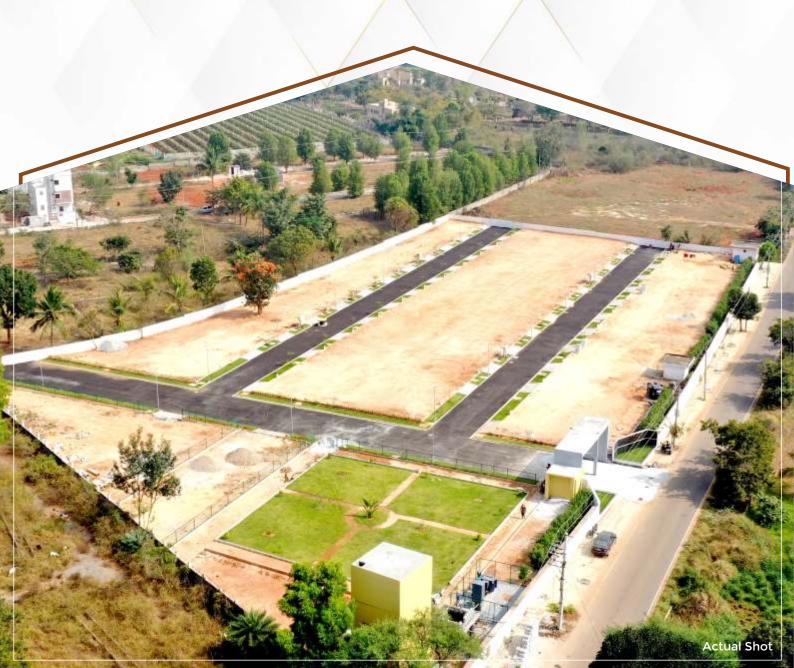

### **PREMIUM**

Shreekara Valley spread across 2.30 acres, is a low-density premium plotted residential project offering a diverse expansion of plots at Rajanukunte. So, you can build your dream home the way you dreamt.

# Highlights Shreekara Valley

Ready to Register & Build Plots

45 Plots in 2.30 Acres

1200 sq.ft. to 2000 sq.ft. Plot Sizes

**Gated Community** 

**DPA Approved** 

Safe & Secured Park

**Landscaped Gardening** 